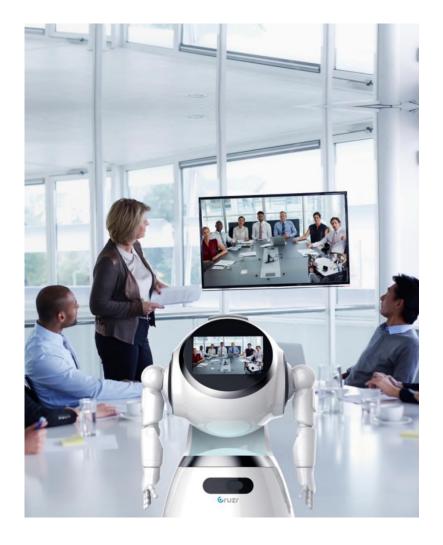

# Video Conference System

WISO provides voice and video functions that supports cloud computing and uses a high-definition audio and video to ensure smooth transmission for remote conferences.

Video conferencing and video-based customer servicing

High-definition audio and video codec

Secured video data transmission