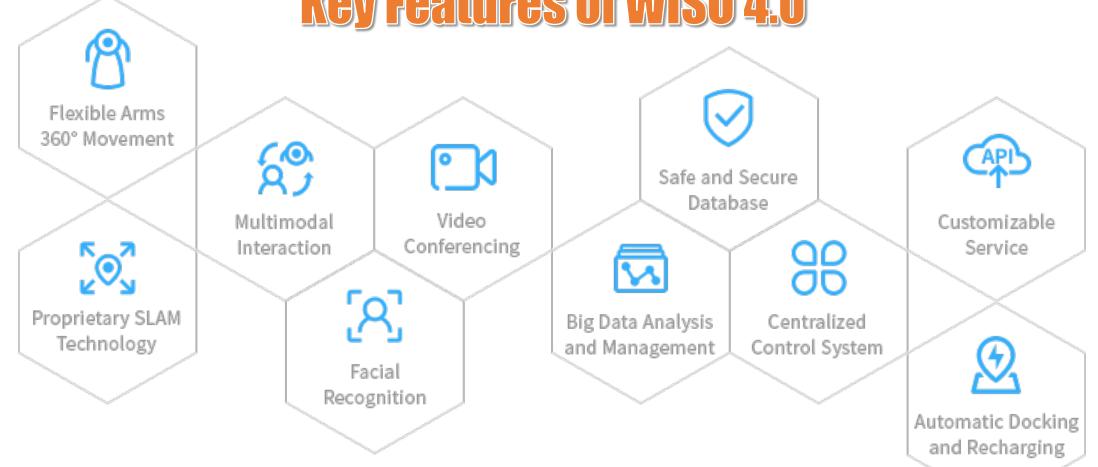

# **Key Features of WISO 4.0**

#### **Flexible Arms and 360° Movements**

Humanoid Design

- 15 movements
- 12 movements on shoulder and arms
- 360° abrasion resistant and quiet omnidirectional wheels

User-friendly

- $\checkmark \ \ \, \text{Trustable and} \\$
- ✓ Rich full expression
- ✓ Smooth and stable movement

# **SLAN Localization Technology**

DGWorld SLAM is an abbreviation of our proven SLAM (simultaneous localization and mapping) Technology, which uses real-time positioning and mapping to avoid obstacles.

Real-time positioning and mapping

6 major sensors that are distributed in a 360° annular sensory array

- $\checkmark\,$  Adapt to easily to environments
- $\checkmark\,$  Arrive at any location with precision
- ✓ Optimized for Indoor applications

# Automatic Recharging

Automatically return to its self-recharging dock based on infrared sensors

8 hours working time (24hrs standby)

Conductive wheeling charging technology

- $\checkmark\,$  Stable and accurate auto charging with low power consuming
- Multiple charging methods: Directive recharging, preset recharging and automatic recharging

### Multi-modal Interaction

"Modality " means "sense". Multi-modal interaction is an interaction with voice, action, text, expression and other modes of communication to make the users feel more like to a humanlike robot instead of machine.

# Facial Recognition

Unique Face Recognition Algorithm

Extensive public and specific training data to achieve high performance of 98% recognition accuracy

Face recognition at long distance

- ✓ Fast detection
- ✓ More accurate
- ✓ Improved user experience

# **Enhanced Safety with E-skin**

The E-skin Technology will stop the arm movement when any obstacles are detected, to avoid any unexpected harm to people or objects.

Features of the Electrical Skin :

- ✓ High sensitivity
- ✓ Fast response
- ✓ Soft
- ✓ Large detecting area

# **Centralized Control System**

Multi-machine centralized control system (map management, real-time motion control, audio and video playback)

Multiple Robots patrolling control

Remote advertising pushing on multiple robots simultaneous

# **Big Data Analysis and Management**

Data acquisition , storage, and analysis

Discover effective information to obtain better business value

Connect WISO to your current Infrastructure and Applications

# Video Conference System

WISO provides voice and video functions that supports cloud computing and uses a high-definition audio and video to ensure smooth transmission for remote conferences.

Video conferencing and video-based customer servicing