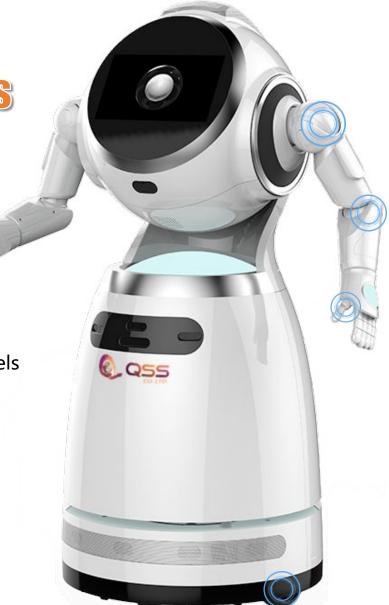

#### **Flexible Arms and 360° Movements**

Humanoid Design

- 15 movements
- 12 movements on shoulder and arms
- 360° abrasion resistant and quiet omnidirectional wheels

User-friendly

- $\checkmark \ \ \, \text{Trustable and} \\$
- ✓ Rich full expression
- ✓ Smooth and stable movement

# **Enhanced Safety with E-skin**

The E-skin Technology will stop the arm movement when any obstacles are detected, to avoid any unexpected harm to people or objects.

Features of the Electrical Skin :

- ✓ High sensitivity
- ✓ Fast response
- ✓ Soft
- ✓ Large detecting area