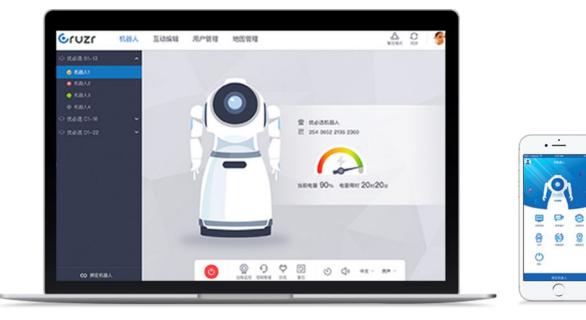

# **Centralized Control System**

Multi-machine centralized control system (map management, real-time motion control, audio and video playback)

Multiple Robots patrolling control

Remote advertising pushing on multiple robots simultaneous

- ✓ Multi-robots centralized control system (PC+WAP)
- ✓ Advanced intelligent way of patrol (self-driven and preset route operation)
- $\checkmark\,$  Convenient advertisement and notification pushing