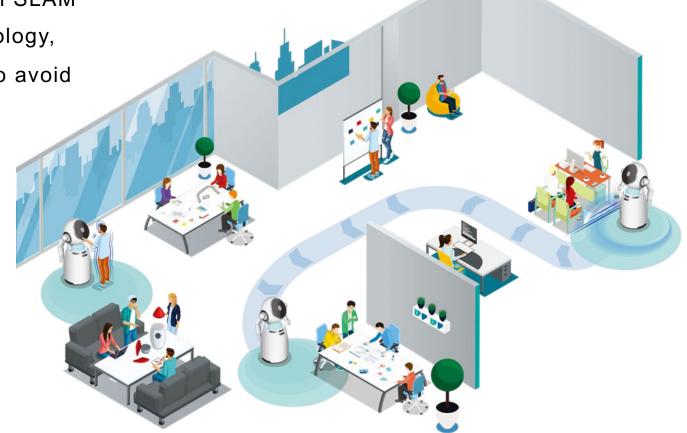

# **SLAN Localization Technology**

DGWorld SLAM is an abbreviation of our proven SLAM (simultaneous localization and mapping) Technology, which uses real-time positioning and mapping to avoid obstacles.

Real-time positioning and mapping

6 major sensors that are distributed in a 360° annular sensory array

- $\checkmark\,$  Adapt to easily to environments
- $\checkmark\,$  Arrive at any location with precision
- ✓ Optimized for Indoor applications