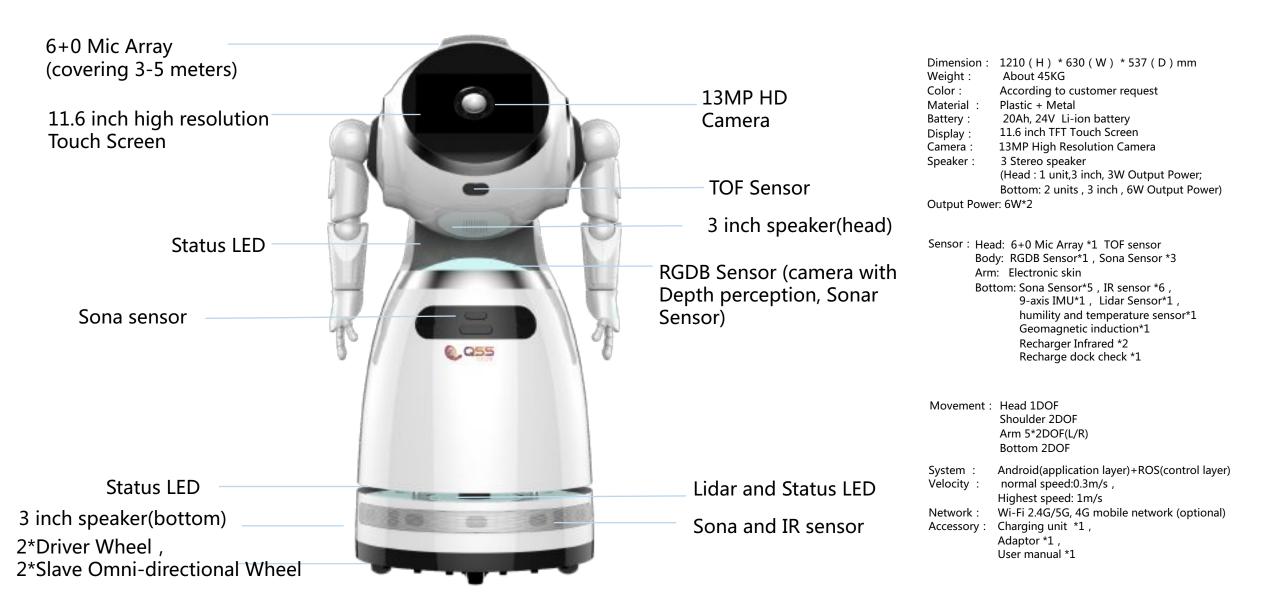

#### **Flexible Arms and 360° Movements**

Humanoid Design

- 15 movements
- 12 movements on shoulder and arms
- 360° abrasion resistant and quiet omnidirectional wheels

User-friendly

- $\checkmark \ \ \, \text{Trustable and} \\$
- ✓ Rich full expression
- ✓ Smooth and stable movement

Real-time positioning and mapping

6 major sensors that are distributed in a 360° annular sensory array

- $\checkmark\,$  Adapt to easily to environments
- $\checkmark\,$  Arrive at any location with precision
- ✓ Optimized for Indoor applications

# Automatic Recharging

Automatically return to its self-recharging dock based on infrared sensors

8 hours working time (24hrs standby)

Conductive wheeling charging technology

- $\checkmark\,$  Stable and accurate auto charging with low power consuming
- Multiple charging methods: Directive recharging, preset recharging and automatic recharging

# **Speech and Interaction**

Unique Speech Recognition Algorithm

Extensive public and specific training data to achieve high performance and recognition accuracy

Array Microphone enables perfect communication even in crowded and noisy surroundings