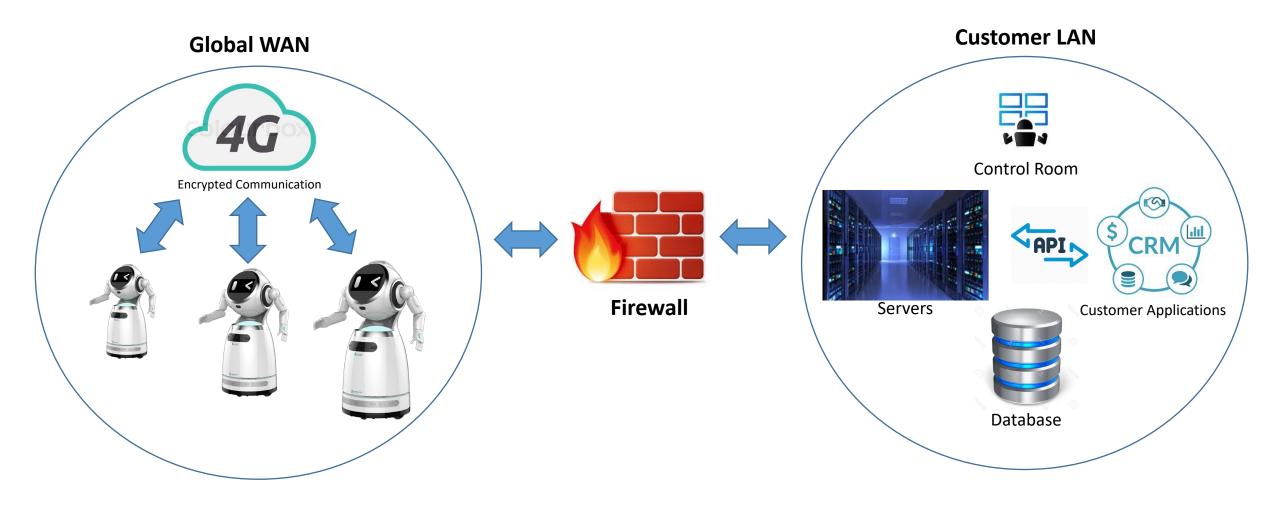

### **Communication**

- ✓ Integration in the existing WIFI Infrastructure (dedicated WIFI Network recommended)
- ✓ WISO 4.0 is supporting 4G router as back up network in case WIFI is not available

#### Please Note:

WIZO 4.0 will require a permanent Internet access to activate all availlable features.

# **Big Data Analysis and Management**

Data acquisition , storage, and analysis

Discover effective information to obtain better business value

Connect WISO to your current Infrastructure and Applications

- ✓ High-efficient data acquisition
- ✓ Secured data storage at your Servers
- ✓ Intelligent data analysis