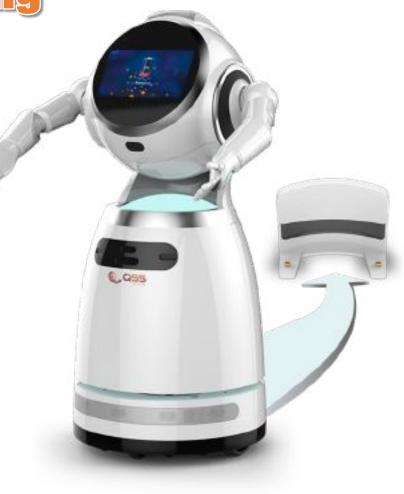

# Automatic Recharging

Automatically return to its self-recharging dock based on infrared sensors

8 hours working time (24hrs standby)

Conductive wheeling charging technology

- $\checkmark\,$  Stable and accurate auto charging with low power consuming
- Multiple charging methods: Directive recharging, preset recharging and automatic recharging